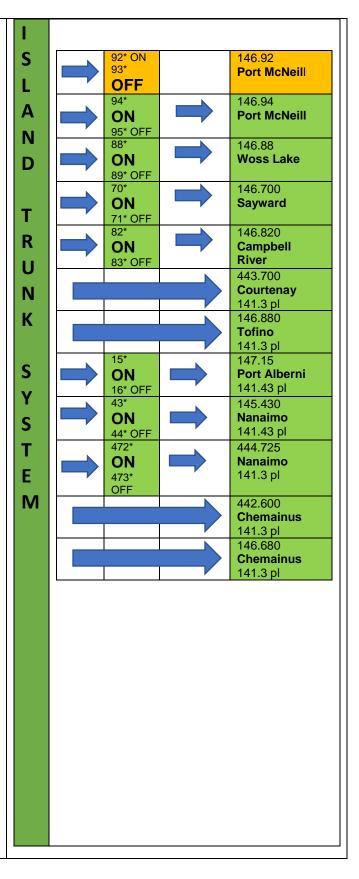

## Revised 30 October 2017

The latest Trunk System block diagram includes the most recent additions and changes to the Island Trunk System. **GREEN** repeaters are normally left connected together via the trunk so what goes in on one is heard on all. **BLUE** repeaters are not permanently connected to the trunk but may be connected at the user's pleasure. Please disconnect after use.

**ORANGE** repeaters are a backup only and are only to be used on demand in the event that the primary repeater has failed.

Please see our website for the latest Information.

www.islandtrunksystem.org

Thanks from The Island Trunk Folks